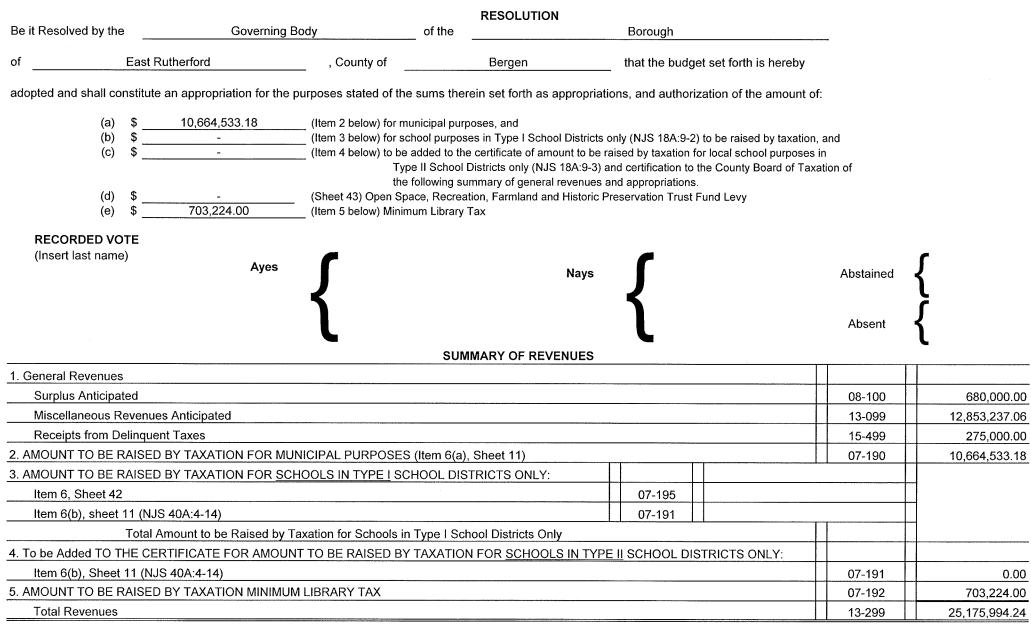

#### Section 1. Municipal Budget of the Borough East Rutherford , County of of Bergen for the Calendar Year 2017. Be it Resolved, that the following statements of revenues and appropriations shall constitute the Municipal Budget for the year 2017; Be it Further Resolved, that said Budget be published in the Herald and News in the issue of , 2017. May 5 The Governing Body of the Borough of East Rutherford does hereby approve the following as the Budget for the year 2017: **RECORDED VOTE** (Insert last name) Abstained Ayes Nays Absent Notice is hereby given that the Budget and Tax Resolution was approved by the Mayor and Council of the Borough East Rutherford of , County of Bergen April 18 , 2017. , on A hearing on the Budget and Tax Resolution will be held at the Municipal Building May 16 , on , 2017 at

MUNICIPAL BUDGET NOTICE

5:30 o' clock (A.M.)(P.M.) at which time and place objections to said Budget and Tax Resolution for the year 2017 may be presented by taxpayers or other interested persons. (cross out one)